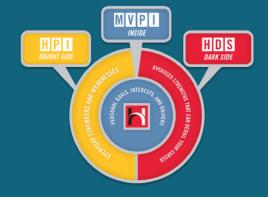

Grounded in decades of research, Hogan Assessments predicts job performance by assessing personality, derailment characteristics, core values and cognitive reasoning ability.

**Hogan Personality** Inventory (HPI)

**HDS** 

Hogan Development Survey (HDS)

MVPI

Motives, Values, Preferences Inventory (MVPI)

**Hogan Business** Reasoning Inventory (HBRI)

Judgment

Self Management Group (SMG), is the largest sales profiling company in the world, operating in over 40 countries with millions of people profiled. Based on over 30 years of research, SMG offers unique assessment tools to help organisations select sales potential and maximise performance by identifying sales talent and placing them in the right sales roles.