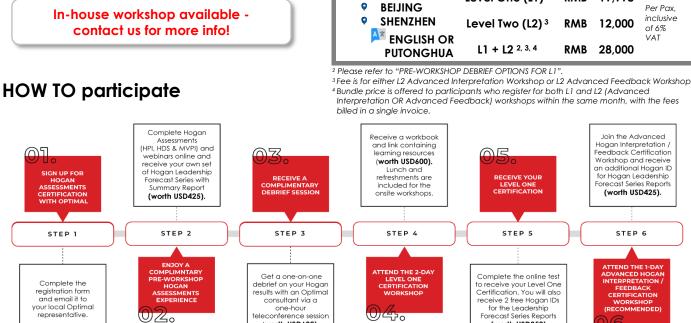

# Level One (L1) Hogan Assessments Certification Workshop

Duration: 2 days for onsite workshop 3 days for virtual workshop

# Qualifies professionals to administer Hogan Assessments

and challenges the way you think about human nature, leadership and performance

**Level One Hogan Assessments Certification Workshop** consists of both theoretical and practical components to examine the following:

- What is personality and why it is important for development and selection
- The 3 Hogan Inventories HPI, HDS & MVPI
- Relationships within and across the inventories
- Practical applications of Hogan Assessments within HR processes
- First-hand feedback and developmental recommendations

# Level Two (L2) Advanced Hogan Interpretation Workshop<sup>1</sup>

Duration of Level Two (L2) Workshops: 1 day for onsite workshop; 2 days for virtual workshop

Designed for practitioners who want to gain deeper interpretive insights and extract maximum interpretation value from assessment data

- Interpret and apply the core Hogan assessments
- Connect Hogan data points across scales and assessments for more robust interpretations
- Extract maximum value from subscales
- Learn advanced interpretation techniques involving low HDS and low MVPI scores

# Level Two (L2) Advanced Hogan Feedback Workshop<sup>1</sup>

Duration of Level Two (L2) Workshops: 1 day for onsite workshop; 2 days for virtual workshop

Designed for practitioners who want to get more extensive instruction and practice to deliver high-impact and effective Hogan feedback

- Interpret and apply the core Hogan assessments
- Deliver Hogan feedback within a cohesive frame
- Apply best practices for Hogan feedback delivery
- Troubleshoot common issues, such as resistance to feedback
- Connect assessment results to job context
- Create developmental action plans

<sup>1</sup>Prerequisite - completion of Level One HACW