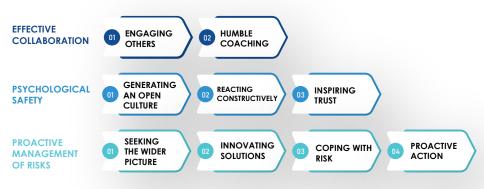

## MOSAIC (PSYCHOLOGICAL) SAFETY LEADERSHIP MODEL:

Mosaic Personality Tasks is a ground-breaking assessment approach that compares a selfreport questionnaire with a direct measure of personality / behaviours from performing online tasks. The online assessment can be done on any device and the report is quickly available upon completion of the assessment.

Using the Mosaic Personality Tasks assessment, the Safety Leadership Report generated presents a breakdown of the nine key competencies and a graph highlighting one's natural role strengths.

Each competency page includes: