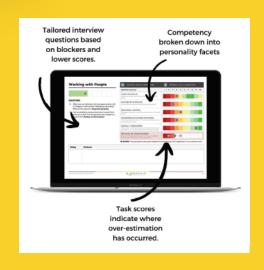

Using the Mosaic Personality Tasks assessment, the Safety Leadership Report generated presents a breakdown of the nine key competencies and a graph highlighting one's natural role strengths.

Each competency page includes:

- Personality measures that map on to the competency
- Self-perception accuracy of the competency (whether one overor underestimates one's strengths)
- Likely strengths and areas to consider
- Identified 'blinds spots' and blockers
- Related development tips to guide effective improvements