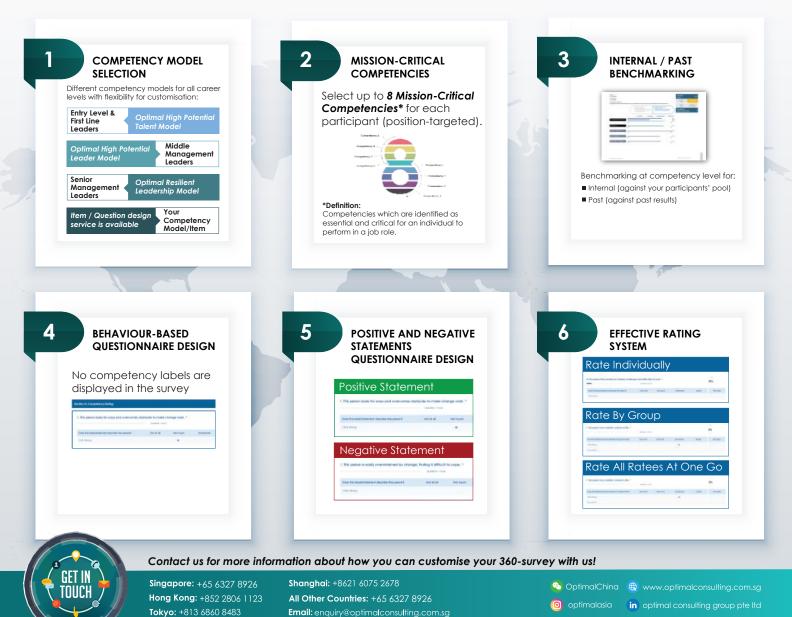

## INTRODUCTION

With 20 years of experience working with both off-the-shelf and custom-built 360-survey solutions, adopting different 360-survey approaches and catering to diverse client reporting requirements, Optimal is ready to present our very own 360-survey tool, designed to fulfil your 360-survey requirements.

With Optimal360, you can choose to either conduct a 360-survey based on one of our well-researched competency models or customise the 360-survey according to your own competency model.

## **KEY FEATURES OF OPTIMAL360**

Kuala Lumpur: +603 6205 3728