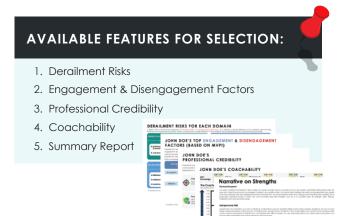

## 2-C PIR POTENTIAL INDICATOR REPORT

## INTRODUCTION

The Optimal 2-C Potential Indicator Report stems from Optimal Consulting's more than 20 years of experience in the prediction of leadership potential and developmental gaps. This report provides a valuable resource for our clients to predict and optimise potential. We utilise a multi-data point approach in employing the Optimal 2-C Model to assess an individual's capabilities and competencies.





RECOMMENDED MULTI-DATA POINTS/ASSESSMENTS APPROACH



Are you interested to know more about the tools above? Contact our local office for more information.

Singapore: +65 6327 8926 Hong Kong: +852 2806 1123 Tokyo: +813 6860 8483 Kuala Lumpur: +603 6205 3728 Shanghai: +8621 6075 2678

All Other Countries: +65 6327 8926

Email: enquiry@optimalconsulting.com.sg



f optimalconsultants