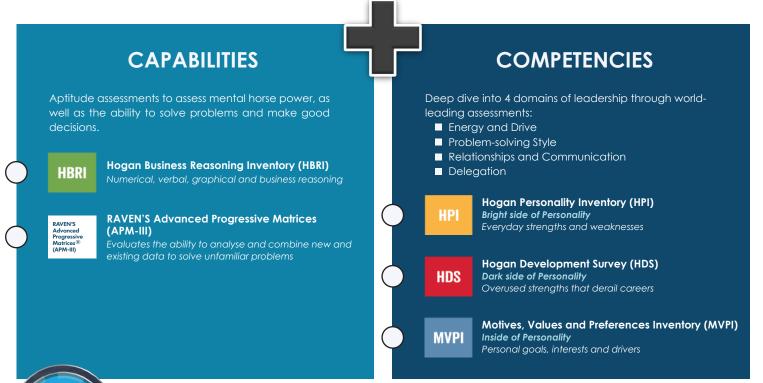

## INTRODUCTION

The Optimal 2-C Potential Indicator Report stems from Optimal Consulting's more than 20 years of experience in the prediction of leadership potential and developmental gaps. This report provides a valuable resource for our clients to predict and optimise potential. We utilise a multi-data point approach in employing the Optimal 2-C Model to assess an individual's capabilities and competencies.

RECOMMENDED MULTI-DATA POINTS/ASSESSMENTS APPROACH

Are you interested to know more about the tools above? Contact our local office for more information.

Singapore: +65 6327 8926 Hong Kong: +852 2806 1123 Tokyo: +813 6860 8483 Kuala Lumpur: +603 6205 3728 Shanghai: +8621 6075 2678