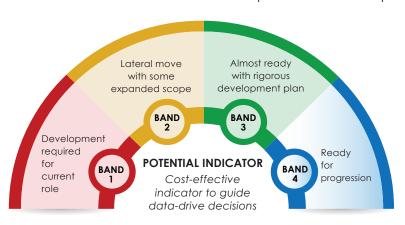

## 2-C PIR POTENTIAL INDICATOR REPORT

## INTRODUCTION

The Optimal 2-C Potential Indicator Report stems from Optimal Consulting's more than 20 years of experience in the prediction of leadership potential and developmental gaps. This report provides a valuable resource for our clients to predict and optimise potential. We utilise a multi-data point approach in employing the Optimal 2-C Model to assess an individual's capabilities and competencies.





RECOMMENDED MULTI-DATA POINTS/ASSESSMENTS APPROACH



Are you interested to know more about the tools above? Contact our local office for more information.

Singapore: +65 6327 8926 Hong Kong: +852 2806 1123 Tokyo: +813 6860 8483 Kuala Lumpur: +603 6205 3728 Shanghai: +8621 6075 2678

All Other Countries: +65 6327 8926

Email: enquiry@optimalconsulting.com.sg



f optimalconsultants