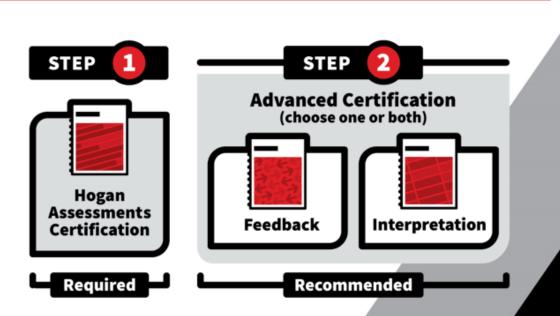

### Hogan **Assessments** Certification

2 days for onsite workshop; OR 3 days for virtual workshop

### **Qualifies professionals** to administer Hogan Assessments

and challenges the way you think about human nature, leadership and performance

Level One Hogan Assessments Certification Workshop consists of both theoretical and practical components to examine the following:

### **Hogan Advanced** Interpretation Certification<sup>1</sup>

1 day for onsite workshop; OR 2 days for virtual workshop

Designed for practitioners who want to agin deeper interpretive insights and extract maximum interpretation value from assessment data

### **Hogan Advanced** Feedback Certification<sup>1</sup>

day for onsite workshop: OR 2 days for virtual workshop

Designed for practitioners who want to get more extensive instruction and practice to deliver highimpact and effective Hogan feedback