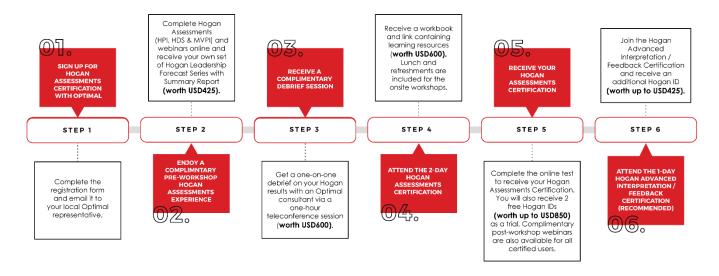

### Hogan **Assessments** Certification

2 days for onsite workshop; OR 3 days for virtual workshop

### **Qualifies professionals** to administer Hogan Assessments

and challenges the way you think about human nature, leadership and performance

Level One Hogan Assessments Certification Workshop consists of both theoretical and practical components to examine the following:

- What is personality and why it is important for development and selection
- The 3 Hogan Inventories HPI, HDS & MVPI
- Relationships within and across the inventories
- **Practical applications** of Hogan Assessments within HR processes
- First-hand feedback and developmental recommendations

### **Hogan Advanced** Interpretation Certification<sup>1</sup>

1 day for onsite workshop; OR 2 days for virtual workshop

Designed for practitioners who want to agin deeper interpretive insights and extract maximum interpretation value from assessment data

- Interpret and apply the core Hogan assessments
- Connect Hogan data points across scales and assessments for more robust interpretations
- Extract maximum value from subscales
- Learn advanced interpretation techniques involving low HDS and low MVPI scores

### **Hogan Advanced** Feedback Certification<sup>1</sup>

day for onsite workshop: OR 2 days for virtual workshop

Designed for practitioners who want to get more extensive instruction and practice to deliver highimpact and effective Hogan feedback

- Interpret and apply the core Hogan assessments 0
- Deliver Hogan feedback within a cohesive frame
- Apply best practices for Hogan feedback delivery
- Troubleshoot common issues, such as resistance to feedback
- Connect assessment results to iob context 0
- Create developmental action plans

Prerequisite – completion of Hogan Assessments Certification